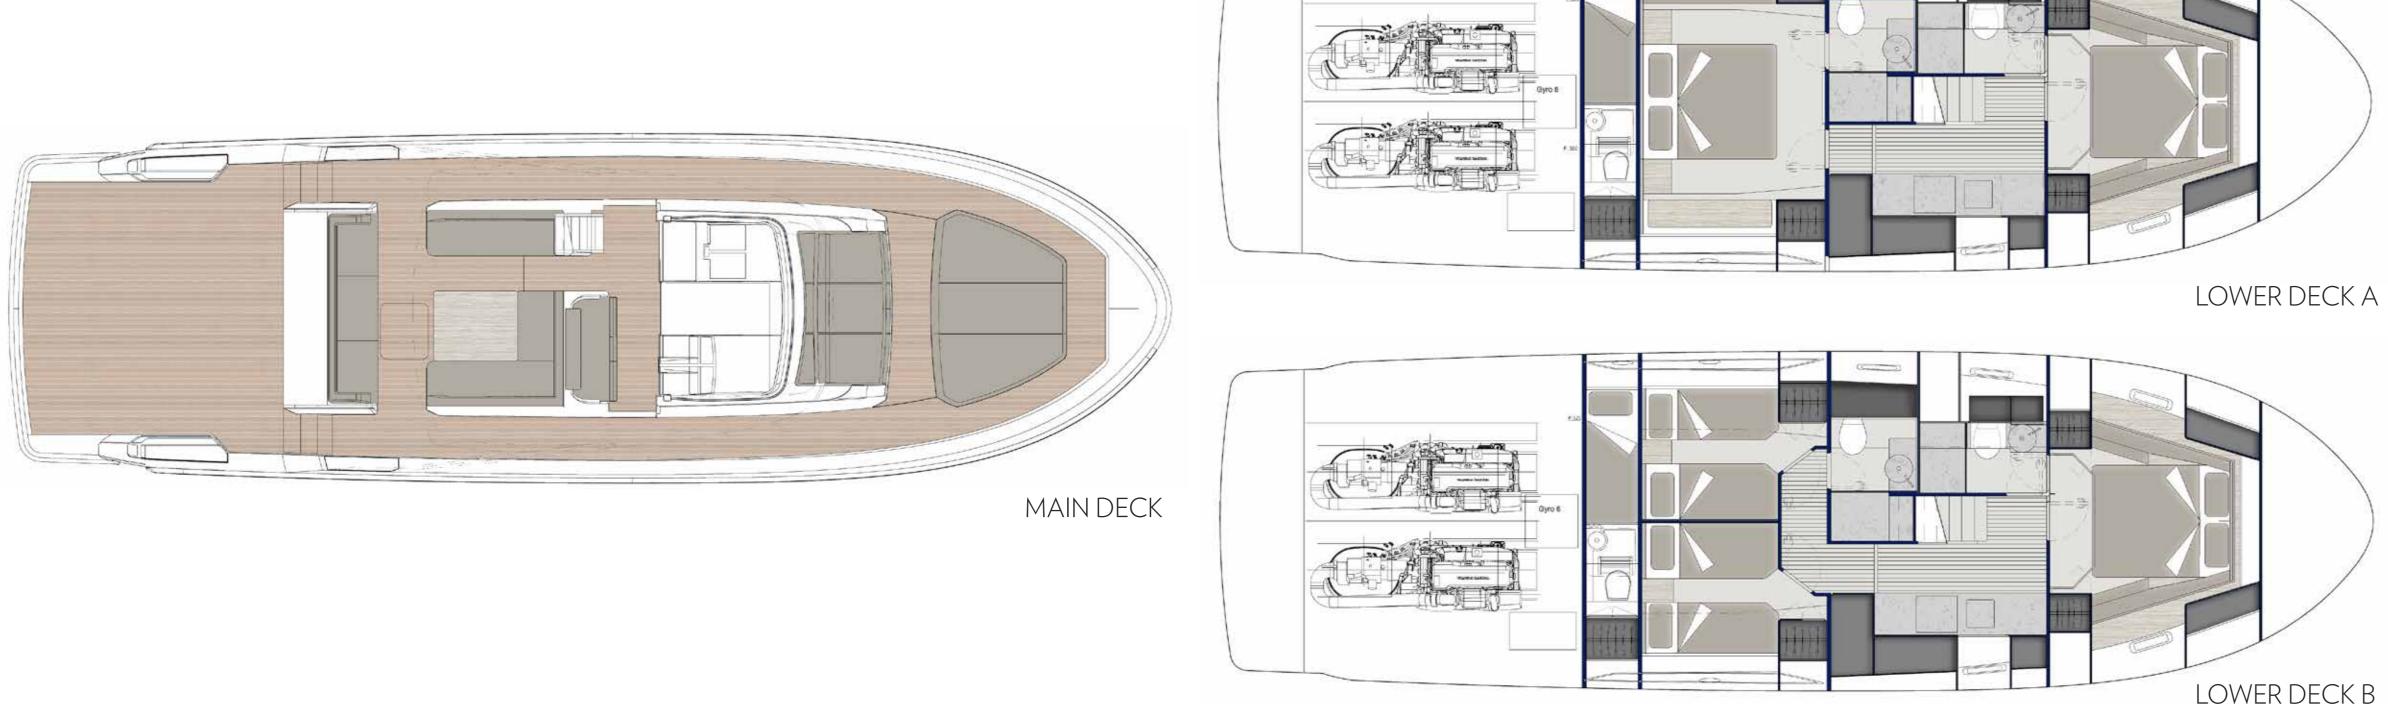

#### LOWER DECK. HIGHER POSSIBILITIES.

Choosing the compactness of Volvo IPS engines greatly amplifies the spaces below deck.

#### SPACE, SPACE, SPACE, SPACE.

Would you guess that these pictures are taken on an open yacht? Yet it's not an optical trick. Meet me and see with your own eyes. I'm the only open yacht of my category that can offer you a true full beam owner cabin.

#### MY LAYOUT IS SMART AND FLEXIBLE.

You can choose between two or three cabins proposals. Both boast one additional cabin for the crew.